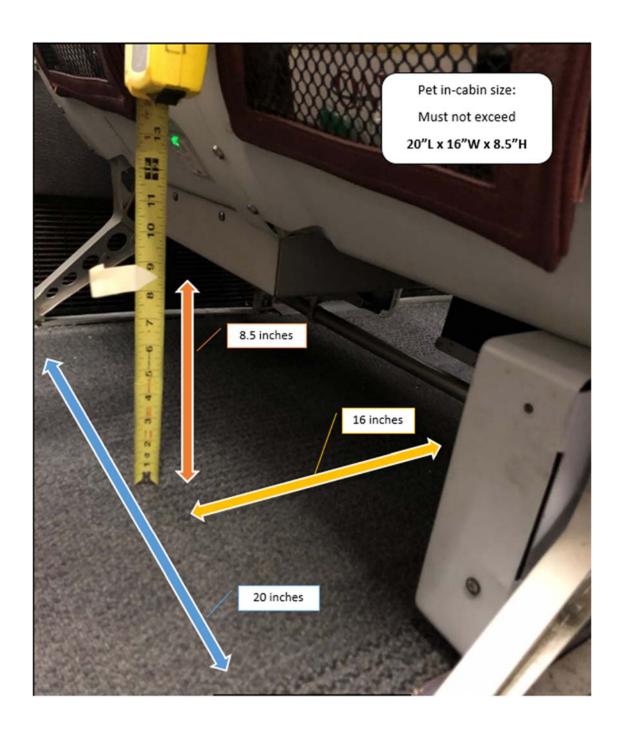

**AMC PET TRAVEL REQUEST REVIEW:** All pets with kennels/carriers must be visually inspected and weighed by AMC personnel.

- 1. Pet kennels and carriers must comply with International Air Transport Association (IATA) or US Dept. of Agriculture (USDA) containers approved for air. Containers must provide adequate ventilation and be large enough for the pet to stand up, turn around, and lie down with normal posture and body movements. Pets will not be accepted in containers that do not meet these specifications. Soft-sided pet containers may be accepted for transportation in-cabin. Soft kennels must be no larger than 20"L x 16"W x 8.5"H.
- 2. Sponsors will be required to pay an excess baggage tariff for pet travel according to the US Government Department of Defense Airlift rates. Fees are charged on a per-kennel basis; pets and containers up to 70 pounds count as one piece (\$125), pets between 71-140 pounds count as two pieces (\$250) and pets between 141 and 150 pounds count as three pieces (\$375). Pets in kennels combine weight in excess of 150 pounds will not be accepted for shipment under any circumstances.