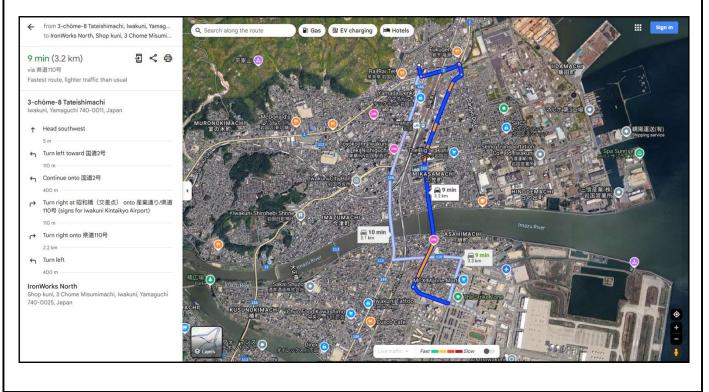

### Residence to ECC (Map)

### EXAMPLE EXAMPLE EXAMPLE

Notes: Develop map from personal residence to the Emergency Control Center (ECC) at the MCAS Iwakuni North Side Gym. Use of Google Maps Screenshot with additional pictures and information as required.

Notes: Develop map from personal residence to the Emergency Control Center (ECC) at the MCAS Iwakuni North Side Gym. Use of Google Maps Screenshot with additional pictures and information as required.