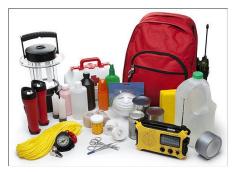

# **EMERGENCY KITS**

To prepare your family for an emergency, assemble one or more emergency kits that include enough supplies for at least three days. Think of items that have multiple uses and are long lasting. Keep a kit prepared at home and consider also having kits in your car, at work, and a portable version in your home ready to take with you. These kits will enable you and your family to respond to an emergency more quickly. Your emergency kits will be useful whether you have to shelter in place or evacuate.

### • Necessary

- □ Water—at least one gallon per person per day for at least three days
- Food—nonperishable food for at least three days; select items that require no cooking, preparation, or refrigeration such as high energy foods and ready-to-eat canned meat, vegetables, fruit
- □ Manual can opener (if the food is canned), preferably on a multi-tool
- □ Reusable plates, cups, utensils, saucepan (a metal bowl can double as a cup or plate)
- □ First aid kit
- D Prescription medications and medical equipment/care aids
- □ N95- or N100-rated dust masks
- D Personal sanitation supplies, such as moist towelettes, garbage bags and plastic ties
- □ Hand-crank or battery operated flashlight
- □ Hand-crank radio or battery operated cell phone charger
- □ All-hazards NOAA (National Oceanic and Atmospheric Administration) weather radio
- □ Extra batteries at the size required
- Brightly colored plastic poncho (can be used as shelter, clothing or a marker)
- □ Weather appropriate clothing to keep your family warm and dry
- □ Cash in the local currency
- □ Any tools needed for turning off utilities
- □ Local maps and your family emergency plan
- □ Important documents, including will, medical and financial power of attorney, property documents, medical instructions
- □ Emergency preparedness handbook
- Your command reporting information know the Army Disaster Personnel Accountability and Assessment System (ADPAAS)

### Additional considerations

- □ Infant formula and diapers if you have young children
- □ Pets supplies, including food, water, medication, leash, travel case and documents
- □ Sleeping bag or other weather-appropriate bedding for each person
- □ Disinfectant
- □ Matches or flint in a waterproof container
- □ Coats, jackets and rain gear
- □ Fire extinguisher
- □ Paper and pencil
- □ Books, games, puzzles, toys and other activities for children
- □ Any items necessary for a specific type of disaster

### • Additional items that can be essential for those stationed abroad:

- □ Passports
- □ Birth abroad certificates for children born overseas
- □ Cash in the local currency
- □ Card with local translations of basic terms
- □ Electrical current converter